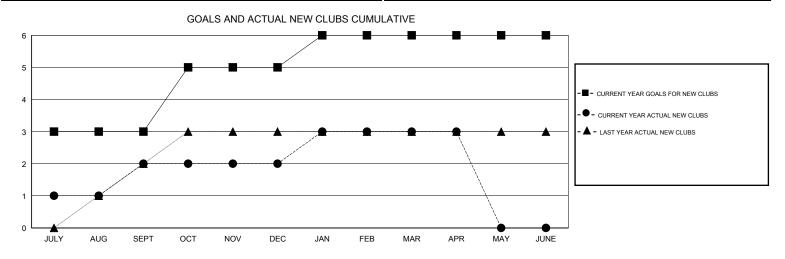

## GMT: M NAGARAJAN

|               |                  | Clubs               |                            |                             | Members<br>RESULTS FOR 2013-2014 |                    |                                  |                              |                             |
|---------------|------------------|---------------------|----------------------------|-----------------------------|----------------------------------|--------------------|----------------------------------|------------------------------|-----------------------------|
|               | RESU             | ILTS FOR 2013-2014  |                            |                             |                                  |                    |                                  |                              |                             |
| QUARTER       | NEW CLUB<br>GOAL | ACTUAL NEW<br>CLUBS | ACTUAL<br>DROPPED<br>CLUBS | ACTUAL NET<br>GAIN/<br>LOSS | QUARTER                          | NEW MEMBER<br>GOAL | ACTUAL TOTAL<br>MEMBERS<br>ADDED | ACTUAL<br>DROPPED<br>MEMBERS | ACTUAL NET<br>GAIN/<br>LOSS |
| JULY/AUG/SEPT | 3                | 2                   | 1                          | 1                           | JULY/AUG/SEPT                    | 155                | 173                              | 91                           | 82                          |
| OCT/NOV/DEC   | 2                | 0                   | 3                          | -3                          | OCT/NOV/DEC                      | 90                 | 50                               | 126                          | -76                         |
| JAN/FEB/MAR   | 1                | 1                   | 0                          | 1                           | JAN/FEB/MAR                      | 115                | 63                               | 26                           | 37                          |
| APR/MAY/JUNE  | 0                | 0                   | 0                          | 0                           | APR/MAY/JUNE                     | 0                  | 9                                | 42                           | -33                         |