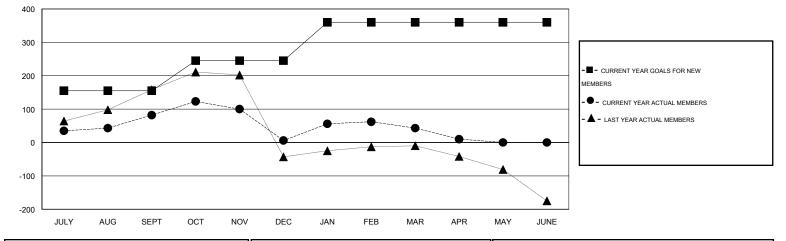

## GMT: M NAGARAJAN

|               |                  | Clubs               |                            |                             | Members<br>RESULTS FOR 2013-2014 |                    |                                  |                              |                             |
|---------------|------------------|---------------------|----------------------------|-----------------------------|----------------------------------|--------------------|----------------------------------|------------------------------|-----------------------------|
|               | RESU             | ILTS FOR 2013-2014  |                            |                             |                                  |                    |                                  |                              |                             |
| QUARTER       | NEW CLUB<br>GOAL | ACTUAL NEW<br>CLUBS | ACTUAL<br>DROPPED<br>CLUBS | ACTUAL NET<br>GAIN/<br>LOSS | QUARTER                          | NEW MEMBER<br>GOAL | ACTUAL TOTAL<br>MEMBERS<br>ADDED | ACTUAL<br>DROPPED<br>MEMBERS | ACTUAL NET<br>GAIN/<br>LOSS |
| JULY/AUG/SEPT | 3                | 2                   | 1                          | 1                           | JULY/AUG/SEPT                    | 155                | 173                              | 91                           | 82                          |
| OCT/NOV/DEC   | 2                | 0                   | 3                          | -3                          | OCT/NOV/DEC                      | 90                 | 50                               | 126                          | -76                         |
| JAN/FEB/MAR   | 1                | 1                   | 0                          | 1                           | JAN/FEB/MAR                      | 115                | 63                               | 26                           | 37                          |
| APR/MAY/JUNE  | 0                | 0                   | 0                          | 0                           | APR/MAY/JUNE                     | 0                  | 9                                | 42                           | -33                         |

GOALS AND ACTUAL MEMBERS CUMULATIVE

| DROPPED CLUBS: 4           |                | 34 CLUBS OF 51 ADDED 1 OR MORE<br>NEW MEMBERS | GENDER DISTRIBUTION<br>MALE 1,321 (76.76%) |              |            |
|----------------------------|----------------|-----------------------------------------------|--------------------------------------------|--------------|------------|
| DROPPED MEMBERS            |                |                                               | FEMALE                                     | 400 (23.24%) |            |
| DECEASED<br>CLUB CANCELLED | 3<br>67<br>215 | CLICK HERE FOR HEALTH<br>ASSESSMENT DATA      | FAMILY UNIT MEMBERS<br>HEAD OF HOUSEHOLD   |              | 815<br>334 |
| OTHER<br>TOTAL             | 285            |                                               | NON-HEAD OF HOUSEHOLD                      |              |            |